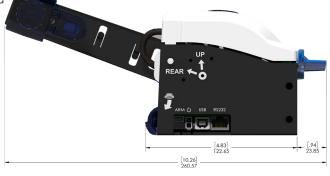

#### Accessories:

Paper Holder Arm with Paper Low Sensing Serial RS-232 (DB9) Harness USB Communication Harness 24V DC Supply