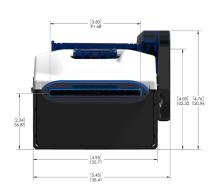

# **Under the Hood**

Reliance - 80 mm Thermal Presenter Printer

## **Performance**

200 DPI Maximum Print Quality Paper Width up to 80 mm Built-in Paper Cutter Automatic Presenting and Automatic Retraction of Paper Cutter Life Greater than 1,500,000 Cuts Windows Driver Support Simple Configuration and Easy Firmware Updates User Customizable Text and Graphics

# **Specifications**

Operating Voltage: 24 Volts AC +- 10%

Idle Current: 150 mAmps

Operating: 6 Amps Maximum (2.2 amps draw at a 50% Print Rate)

Weight: 1.22 Kg

Operating Temperature:
0 to 60 Degrees Centigrade
(-20 to 60 Degrees Centigrade Option Available)
85% Non-Condensing Humidity Maximum