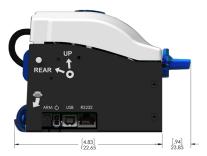

#### Accessories:

Paper Holder Arm with Paper Low Sensing Serial RS-232 (DB9) Harness USB Communication Harness 24V DC Supply