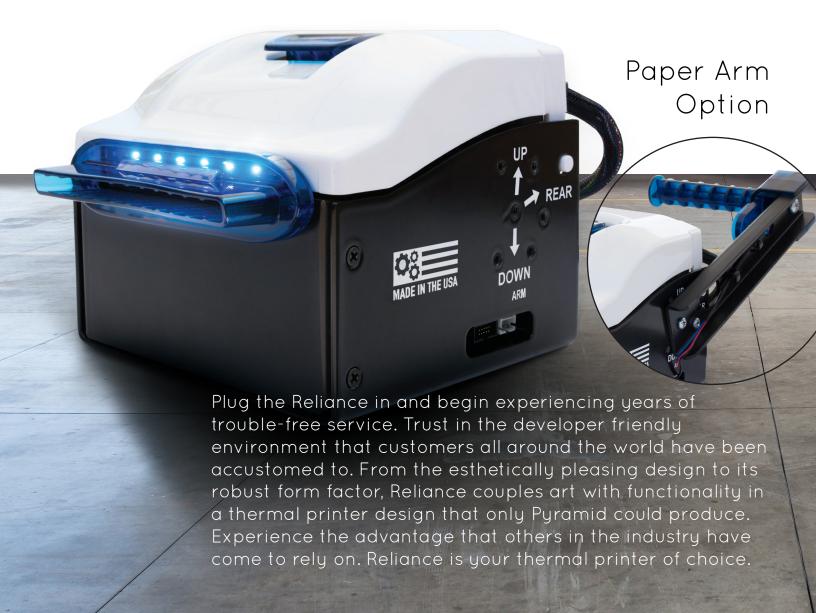

# **Under the Hood**

Reliance - 80 mm Thermal Presenter Printer

Pyramid Welcomes Custom Applications to fit your needs