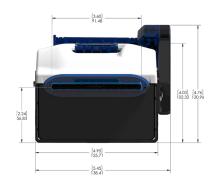

# **Specifications**

Operating Voltage: 24 Volts AC +- 10%

Idle Current: 150 mAmps

Operating: 6 Amps Maximum (2.2 amps draw at a 50% Print Rate)

Weight: 1.22 Kg

Operating Temperature:
0 to 60 Degrees Centigrade
(-20 to 60 Degrees Centigrade Option Available)
85% Non-Condensing Humidity Maximum